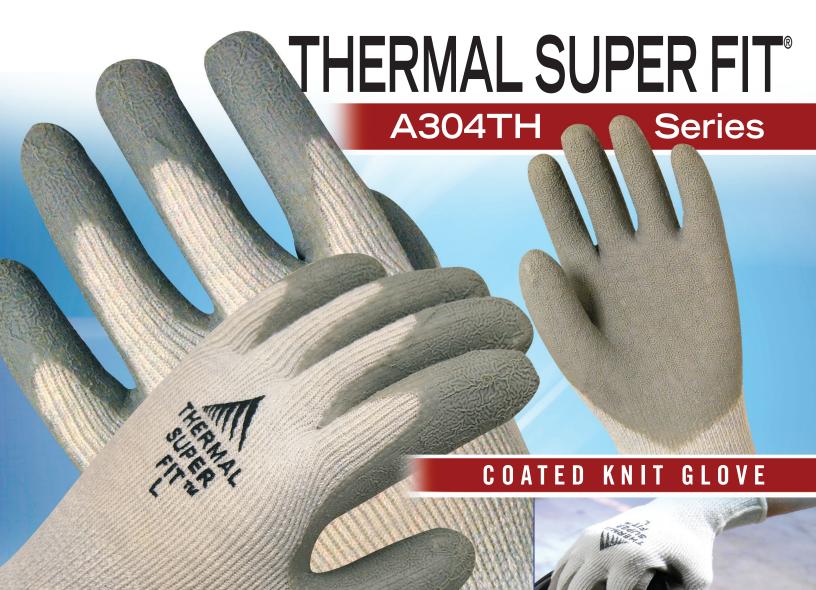

## PRODUCT FEATURES:

- Premium Grade Glove for Colder Conditions
- Textured Palm for Excellent Tactility
   & Durability in Wet or Dry Grip Usage
- · Stays Flexible in Colder Conditions
- Heavyweight Gray Natural Rubber Coating over 10 Gauge Grey Knit Liner
- Extended Knit Wrist with Snug Elastic to Keep Glove from Sliding
- Highly Durable
- Launderable