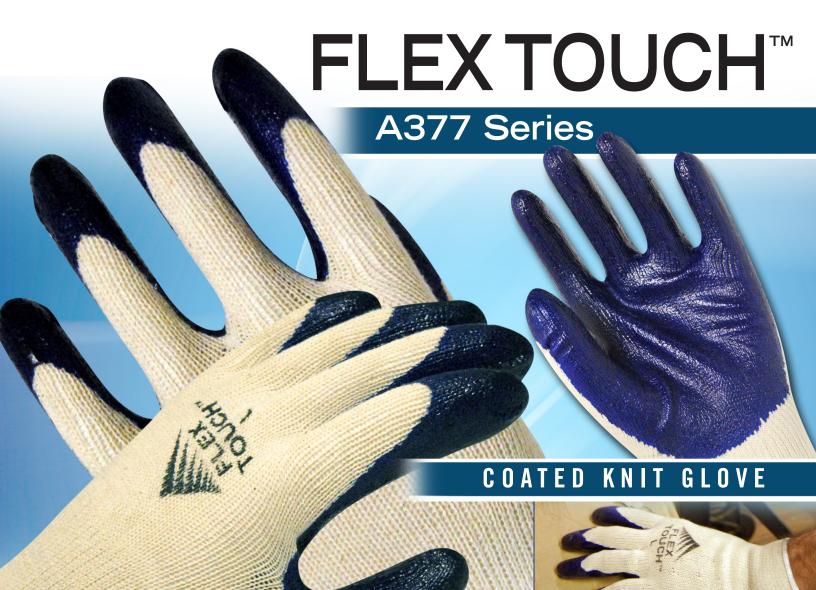

| SPECIFICATIONS        |                                                      |
|-----------------------|------------------------------------------------------|
| RAW MATERIAL COATING: | 100% Nitrile                                         |
| RAW MATERIAL SHELL:   | Cotton/Poly Knit Liner                               |
| COLOR:                | Blue Coating on Natural Color Shell                  |
| SURFACE GRIP PATTERN: | Textured Finish                                      |
| SIZE:                 | SMALL, MEDIUM, LARGE & XLARGE                        |
| CUFF:                 | Knit Wrist Color Coded For Sizing                    |
| STORAGE:              | Store Dry and Cool<br>Sheltered from Direct Sunlight |

## PRODUCT FEATURES:

- Economy Glove for Multi-Purpose Use
- Textured Palm for Excellent Tactility & Durability in Wet or Dry Grip Usage
- Breathable Seamless Knit Liner
- Extended Knit Wrist with Snug Elastic to Keep Glove from Sliding
- Contoured Hand Shape Reduces Hand Fatigue
- Machine Washable